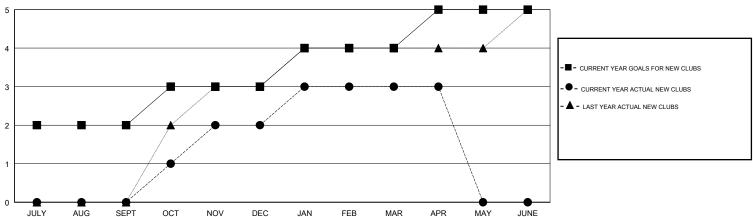

## **LOCATION REP OF SRI LANKA**

**GMT CA** 

| Clubs                 |               |           |               | Members               |                           |                         |                                              |
|-----------------------|---------------|-----------|---------------|-----------------------|---------------------------|-------------------------|----------------------------------------------|
| RESULTS FOR 2018-2019 |               |           |               | RESULTS FOR 2018-2019 |                           |                         |                                              |
| QUARTER               | NEW CLUB GOAL | NEW CLUBS | DROPPED CLUBS | QUARTER               | MEMBER GROWTH NET<br>GOAL | MEMBER GROWTH<br>ACTUAL | DROPPED MEMBERS ACTUAL (including transfers) |
| JULY/AUG/SEPT         | 2             | 0         | 3             | JULY/AUG/SEPT         | 165                       | 27                      | 123                                          |
| OCT/NOV/DEC           | 1             | 2         | 9             | OCT/NOV/DEC           | 120                       | 84                      | 268                                          |
| JAN/FEB/MAR           | 1             | 1         | 1             | JAN/FEB/MAR           | 75                        | 68                      | 64                                           |
| APR/MAY/JUNE          | 1             | 0         | 0             | APR/MAY/JUNE          | 40                        | 36                      | 0                                            |