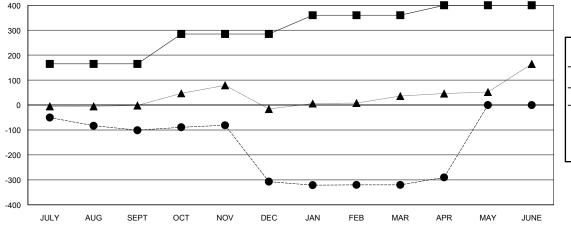

## **LOCATION REP OF SRI LANKA**

**GMT CA** 

| Clubs                 |               |           |               | Members               |                           |                         |                                              |
|-----------------------|---------------|-----------|---------------|-----------------------|---------------------------|-------------------------|----------------------------------------------|
| RESULTS FOR 2018-2019 |               |           |               | RESULTS FOR 2018-2019 |                           |                         |                                              |
| QUARTER               | NEW CLUB GOAL | NEW CLUBS | DROPPED CLUBS | QUARTER               | MEMBER GROWTH NET<br>GOAL | MEMBER GROWTH<br>ACTUAL | DROPPED MEMBERS ACTUAL (including transfers) |
| JULY/AUG/SEPT         | 2             | 0         | 3             | JULY/AUG/SEPT         | 165                       | 27                      | 123                                          |
| OCT/NOV/DEC           | 1             | 2         | 9             | OCT/NOV/DEC           | 120                       | 84                      | 268                                          |
| JAN/FEB/MAR           | 1             | 1         | 1             | JAN/FEB/MAR           | 75                        | 68                      | 64                                           |
| APR/MAY/JUNE          | 1             | 0         | 0             | APR/MAY/JUNE          | 40                        | 36                      | 0                                            |